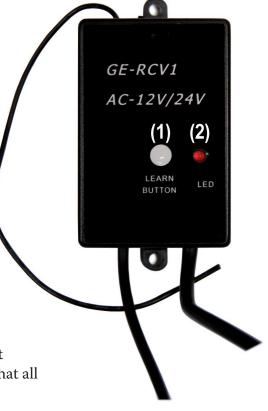

### Learning a code

Press and hold learning button (1), when the red LED light (2) is on, release learning button (1), then press any keys of the remote twice. The LED light (2) is off and then flashes - indicates that the code is learned successfully. Repeat this process to learn the second code.

### **Deleting existing codes**

Press and hold the learning button (1), the red LED light (2) is on, don't release this button (1) until the red LED light (2) is off - this indicates that all the codes have been deleted.