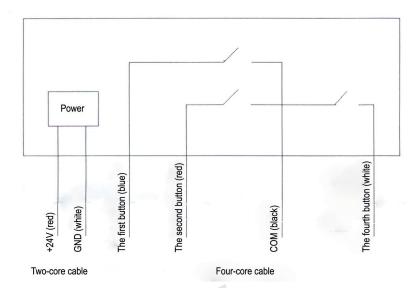

# Instruction

Reference to the following **wiring diagram**: 3 channel relay correspond the first, the second and the fourth button of the remote.